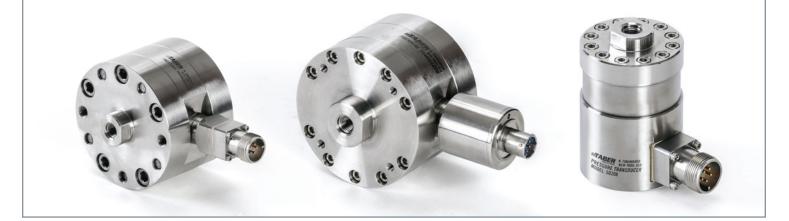

### Recommended Transducers

The commercial and industrial pressure transducers offer standard options including several different receptacle and pressure port options, RTD (temperature sensor), internal shunts, wide compensated temperature ranges (CTR), and more. Taber pressure transducers are manufactured to the highest quality standards and are designed to perform reliably for your commercial or industrial applications.

#### 2212/2412, 2217/2417 and S0206 SERIES Various commercial and industrial test stand applications.

Last Revision 02/2022

716.694.4000 **TOLL FREE** 800.333.5300 TaberTransducer.com

455 Bryant Street, North Tonawanda, NY 14120