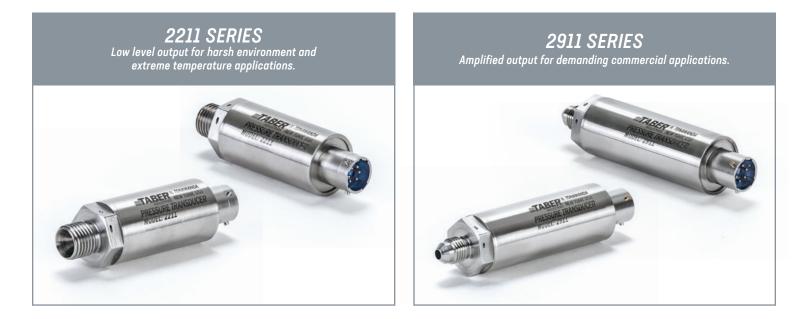

### Recommended Transducers

The commercial and industrial pressure transducers offer standard options including several different receptacle and pressure port options, RTD (temperature sensor), internal shunts, wide compensated temperature ranges (CTR), and more. Taber pressure transducers are manufactured to the highest quality standards and are designed to perform reliably for your commercial or industrial applications.